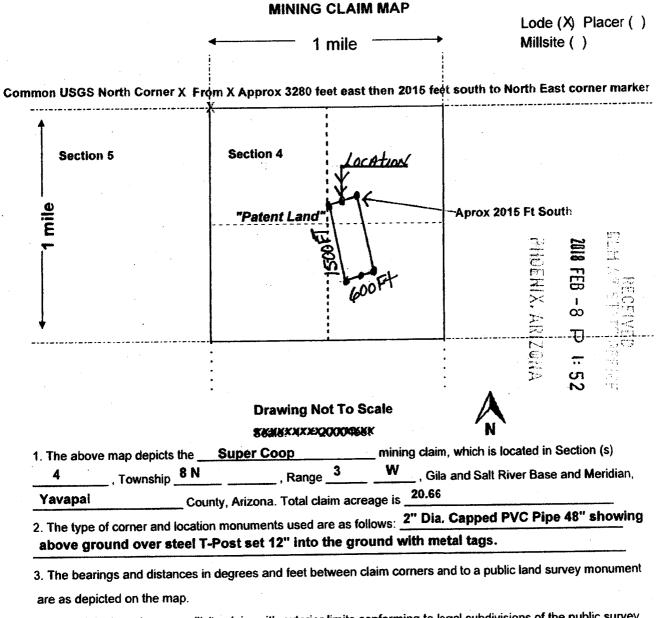

| BLM Serial No. Name of Claim          |            | Tp Rg Sec Mer<br>Example: 13N 5E 14 MDM |       |   |       | County Recordation<br>Book and Page No. | Co. Recording<br>Date |  |
|---------------------------------------|------------|-----------------------------------------|-------|---|-------|-----------------------------------------|-----------------------|--|
| AMC 449094                            | Super Coop | 8N                                      | 8N 3W | 4 | 14GSM | 2018-0004443                            | 1/26/2018             |  |
| · · · · · · · · · · · · · · · · · · · |            |                                         |       |   |       |                                         |                       |  |
| ····                                  |            |                                         |       |   |       |                                         |                       |  |
| · · · · · · · · · · · · · · · · · · · |            |                                         |       |   |       | PHOENIX.                                | 3                     |  |
|                                       |            |                                         |       |   |       | DEC -                                   | AREC                  |  |
|                                       |            |                                         |       |   |       | A L<br>R<br>R                           | AB                    |  |
|                                       |            |                                         |       |   |       |                                         |                       |  |
|                                       |            |                                         | .<br> |   |       | A SI<br>F                               | 5                     |  |
|                                       |            |                                         |       |   |       |                                         |                       |  |